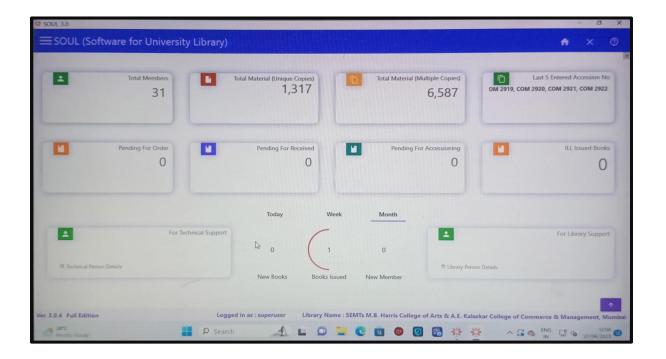

# Soul Software 3.0 version updated in 2022-23

# **Snapshot of Library Software – Sample Menus**

# **Main Dashboard**