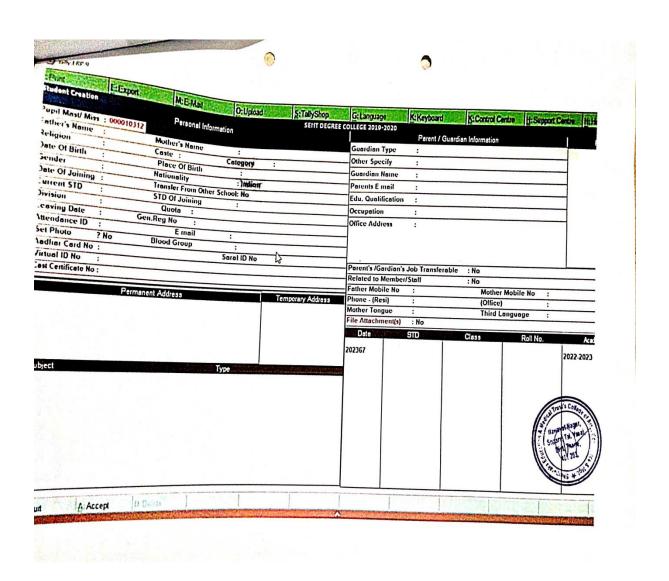

# 3. Implementation of e-governance in areas of Student Admission & Support

(Affiliated to the University of Mumbai)

NAWAYAT NAGAR, SOPARA (W), VASAI, DIST-PALGHAR PIN – 401 203, (MAHARASHTRA)