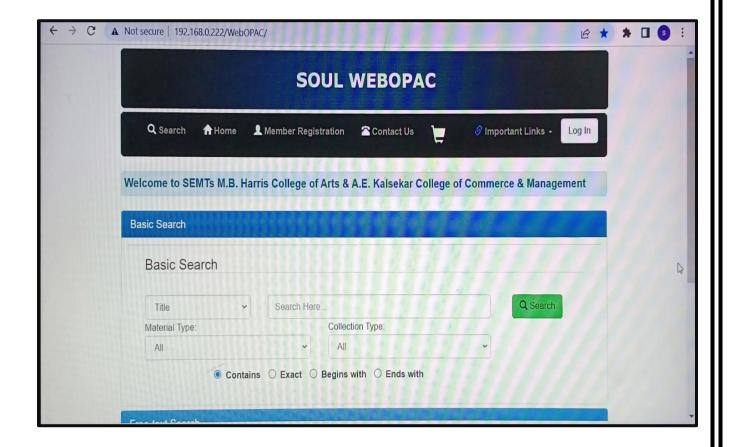

he University of Mumbai)

Nawayat Nagar, SOPARA (W), Vasai, Dist-Palghar PIN - 401 203, (MAHARASHTRA)

# INTEGRATED LIBRARY MANAGEMENT SOFTWARE (ILMS)





### S.E.M.T'S

# MOINUDDIN B. HARRIS COLLEGE OF ARTS, A.E.KALSEKAR COLLEGE OF COMMERCE & MANAGEMENT.

(Affiliated to the University of Mumbai)

Nawayat Nagar, SOPARA (W), Vasai, Dist-Palghar PIN - 401 203, (MAHARASHTRA)

# Soul Software 3.0 version updated in 2022-23

# **Library Software Link**

# **Snapshot of Library Software – Sample Menus**

# **Main Dashboard**







### S.E.M.T'S

## MOINUDDIN B. HARRIS COLLEGE OF ARTS, A.E.KALSEKAR COLLEGE OF COMMERCE & MANAGEMENT.

(Affiliated to the University of Mumbai)

Nawayat Nagar, SOPARA (W), Vasai, Dist-Palghar PIN - 401 203, (MAHARASHTRA)

# **OPAC – Online Public Access Catalogue**