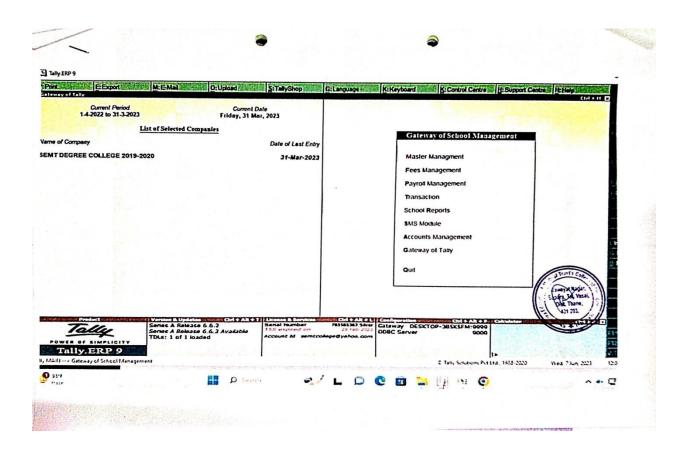

# 2. Implementation of e-governance in areas of Finance And Accounts

# TALLY ERP

(Affiliated to the University of Mumbai)

NAWAYAT NAGAR, SOPARA (W), VASAI, DIST-PALGHAR PIN – 401 203, (MAHARASHTRA)