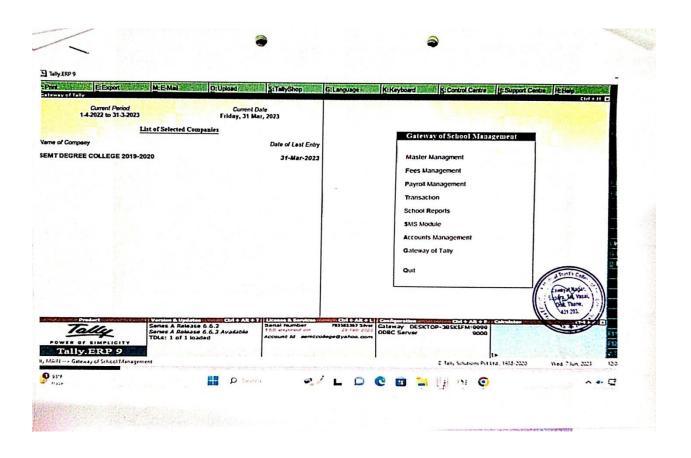

# 1. Implementation of e-governance in areas Administration

# TALLY ERP

(Affiliated to the University of Mumbai)

NAWAYAT NAGAR, SOPARA (W), VASAI, DIST-PALGHAR PIN – 401 203, (MAHARASHTRA)