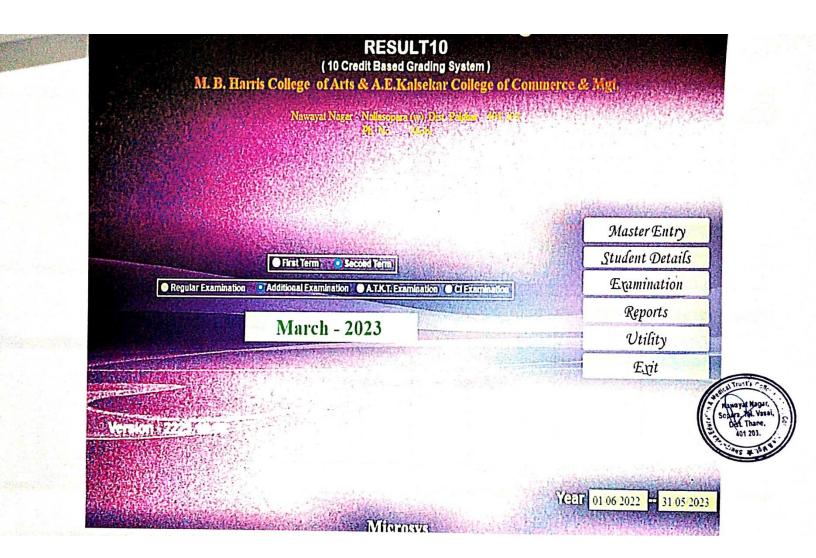

rary)       |



(Affiliated to the University of Mumbai)

NAWAYAT NAGAR, SOPARA (W), VASAI, DIST-PALGHAR PIN – 401 203, (MAHARASHTRA)

# 1. Implementation of e-governance in areas Administration

# TALLY ERP





(Affiliated to the University of Mumbai)

NAWAYAT NAGAR, SOPARA (W), VASAI, DIST-PALGHAR PIN – 401 203, (MAHARASHTRA)

# 2. Implementation of e-governance in areas of Finance And Accounts

# TALLY ERP





(Affiliated to the University of Mumbai)

NAWAYAT NAGAR, SOPARA (W), VASAI, DIST-PALGHAR PIN – 401 203, (MAHARASHTRA)

# 3. Implementation of e-governance in areas of Student Admission & Support





(Affiliated to the University of Mumbai)

NAWAYAT NAGAR, SOPARA (W), VASAI, DIST-PALGHAR PIN – 401 203, (MAHARASHTRA)

# 4. Implementation of e-governance in areas of Examination





### S.E.M.T'S

MOINUDDIN B. HARRIS COLLEGE OF ARTS, A.E.KALSEKAR COLLEGE OF COMMERCE & MANAGEMENT.

(Affiliated to the University of Mumbai)

Nawayat Nagar, SOPARA (W), Vasai, Dist-Palghar PIN - 401 203, (MAHARASHTRA)

# INTEGRATED LIBRARY MANAGEMENT SOFTWARE (ILMS)





### S.E.M.T'S

# MOINUDDIN B. HARRIS COLLEGE OF ARTS, A.E.KALSEKAR COLLEGE OF COMMERCE & MANAGEMENT.

(Affiliated to the University of Mumbai)

Nawayat Nagar, SOPARA (W), Vasai, Dist-Palghar PIN - 401 203, (MAHARASHTRA)

# Soul Software 3.0 version updated in 2022-23

# **Library Software Link**

# **Snapshot of Library Software – Sample Menus**

# **Main Dashboard**







### S.E.M.T'S

## MOINUDDIN B. HARRIS COLLEGE OF ARTS, A.E.KALSEKAR COLLEGE OF COMMERCE & MANAGEMENT.

(Affiliated to the University of Mumbai)

Na